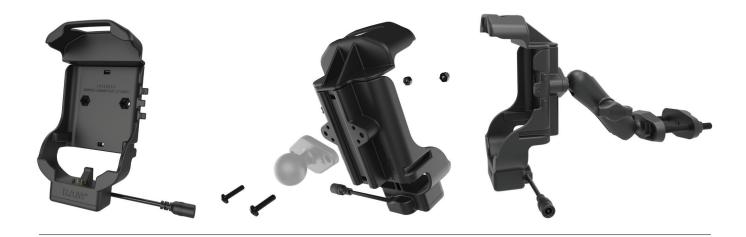

## **RAM-HOL-ZE7U**

## Features:

- 2-hole AMPS mounting pattern compatible with RAM® B and C size diamond bases
- Design provides single-handed docking and charging of Zebra device
- Integrated stylus holder for easy access
- · Compatible with Zebra hand strap accessory
- · Backed by a 3-year warranty

## **GDS®** Compatible<sup>™</sup> Chargers:

- RAM-GDS-CHARGE-V7-M55U GDS® Modular Hardwire Charger
- RAM-POW-CIG-M55
  GDS® 12V Cigarette Charger