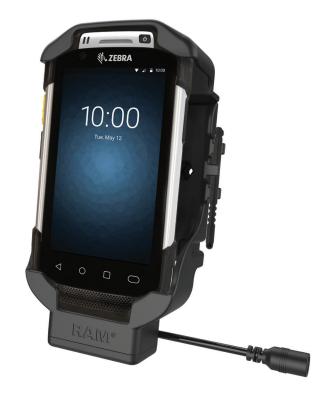

## Powered Cradle for Zebra TC70, TC72, TC75 & TC77

This spring-loaded powered cradle with stylus holder secures the Zebra TC70, TC72, TC75 & TC77 with or without the Zebra Handstrap accessory. Compatible with RAM® two-hole AMPS pattern diamond bases, the cradle easily connects to B and C size ball mounts (hardware included). For charging capabilities, users can take advantage of the RAM-GDS-CHARGE-V7-M55U for hardwire applications or the RAM-POW-CIG-M55 cigarette charger.

Compatible Devices: Zebra TC70, TC72, TC75 & TC77

## Features:

- 2-hole AMPS mounting pattern compatible with RAM® B and C size diamond bases
- Design provides single-handed docking and charging of Zebra device
- Integrated stylus holder for easy access
- · Compatible with Zebra hand strap accessory
- · Backed by a 3-year warranty